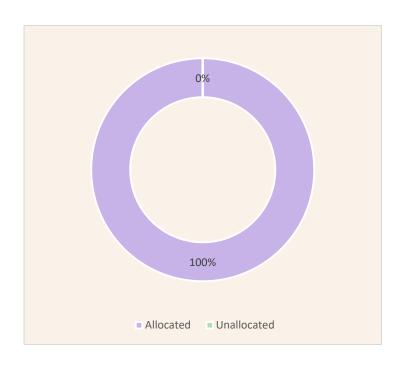

p>th</sup> July 2021                                                        |
| Maturity          | 27 <sup>th</sup> July 2036 (15 years)                                             |
| Interest          | 1.875%                                                                            |
| Margin            | Gilts + 115 bps                                                                   |
| Yield             | 1.99%                                                                             |
| Joint Bookrunners | NatWest, Barclays PLC, BNP Paribas                                                |
| ISIN Code         | XS2368896457                                                                      |

# **Use of Proceeds**

# Chart #1 MTVH Sustainable bond – Allocated and Unallocated



#### **MTVH Funding Allocation**

| Site                    | Region | Total £000's |
|-------------------------|--------|--------------|
| Westhorpe Gardens       | North  | 15,377       |
| Bridge Road, Welyn      | North  | 42,236       |
| Crane Mead, Herts       | North  | 12,816       |
| Goldsmith's Arms, Acton | North  | 28,084       |
| Brightwells, Surrey     | South  | 11,544       |
| Deepcut, Surrey         | South  | 6,807        |
| Amber House, Bracknell  | South  | 13,193       |
| Oakleigh Road           | North  | 6,940        |
| Clapham Park C01        | South  | 42,011       |
| Clapham Park B01        | South  | 31,100       |
| One Nine Elms           | South  | 17,725       |
| Brook Avenue, Wembley   | North  | 12,107       |
| West Hendon Block J     | North  |