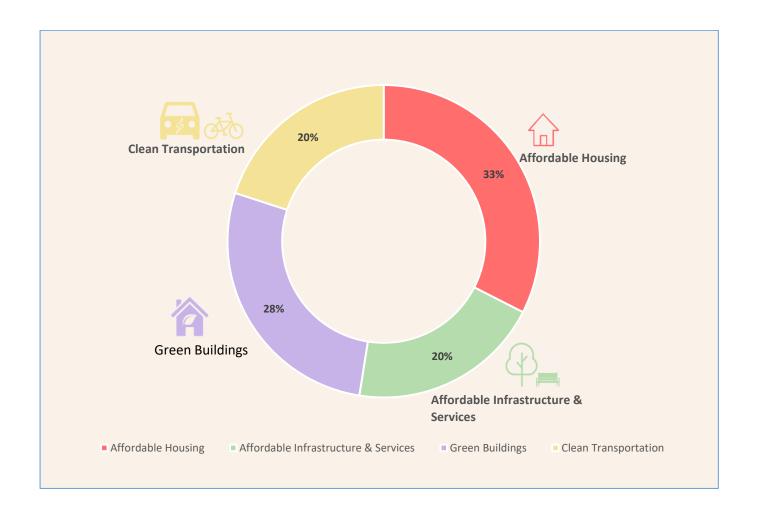

# **Chart #3** Allocation to ICMA categories

|                                            | Eligibility Criteria                                                                                                                                                                                                                       |                                                                                                                                                                                                      |
|--------------------------------------------|--------------------------------------------------------------------------------------------------------------------------------------------------------------------------------------------------------------------------------------------|------------------------------------------------------------------------------------------------------------------------------------------------------------------------------------------------------|
| ICMA Category                              | Criteria                                                                                                                                                                                                                                   | Impact Metrics                                                                                                                                                                                       |
| Affordable<br>Housing <sup>1</sup>         | Construction of new social and affordable housing in the UK  Acquisition of Affordable housing in the UK  Modernisation of existing Affordable Housing in the UK  Refinancing of any monies borrowed in the past 3 years to fund the above | New homes delivered  Number of existing Affordable Homes benefitting from retrofit  Number of customers positively impacted by delivery of new homes  Lower average rents relative to private sector |
| Affordable<br>Infrastructure<br>& Services | Leading on wider improvements<br>to the local infrastructure,<br>including green spaces and<br>parks, encouraging local<br>retailers, ensuring accessibility<br>for all                                                                    | Qualitative description of projects/initiative financed/launched                                                                                                                                     |
| Green<br>Buildings                         | Construction of new homes with an EPC rating of B or above  Re-financing of existing homes  – subject to a minimum EPC rating of C or above                                                                                                | Numbers of new homes meeting targets  Avoided CO <sup>2</sup> emissions                                                                                                                              |
| Energy<br>Efficiency                       | Renovation of existing homes to bring them up to a minimum EPC rating of C or above                                                                                                                                                        | Numbers of new homes meeting targets                                                                                                                                                                 |
| Clean<br>Transportation                    | Support the use of public transport, limits on car parking spaces and the establishment of EV charging points                                                                                                                              | Qualitative description of projects; number of EV charging points financed/installed                                                                                                                 |