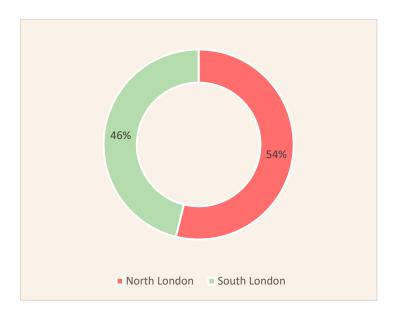

# Chart #2 Allocation by MTVH operating region

#### **MTVH Funding Allocation**

| Site                    | Region | Total £000's |
|-------------------------|--------|--------------|
| Westhorpe Gardens       | North  | 15,377       |
| Bridge Road, Welyn      | North  | 42,236       |
| Crane Mead, Herts       | North  | 12,816       |
| Goldsmith's Arms, Acton | North  | 28,084       |
| Brightwells, Surrey     | South  | 11,544       |
| Deepcut, Surrey         | South  | 6,807        |
| Amber House, Bracknell  | South  | 13,193       |
| Oakleigh Road           | North  | 6,940        |
| Clapham Park C01        | South  | 42,011       |
| Clapham Park B01        | South  | 31,100       |
| One Nine Elms           | South  | 17,725       |
| Brook Avenue, Wembley   | North  | 12,107       |
| West Hendon Block J     | North  | 16,074       |
| TOTAL                   |        | £256,012     |